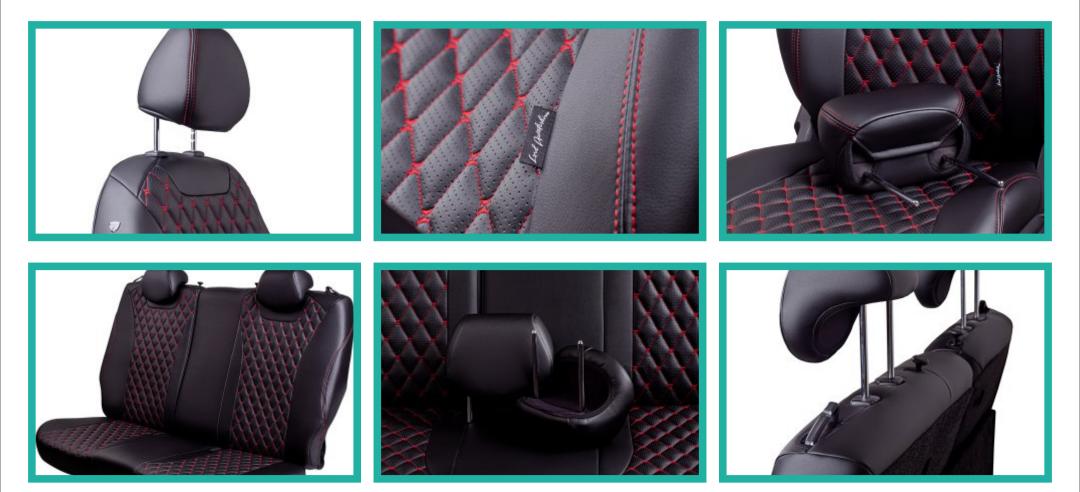

### BYRON BYRON FAUX LEATHER

#### **CUSTOM SEAT COVERS**

an grade

Lord Jutofashion