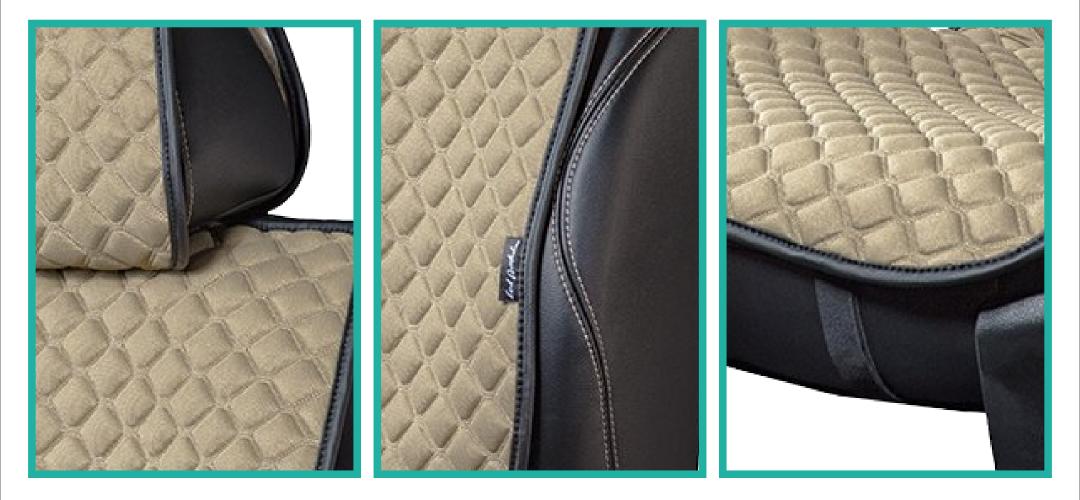

### KENTUCK CAPE

#### SPECIAL FABRIC WITH A SILICONE "ANTI-SLIP" COATING

Lord Autotashion