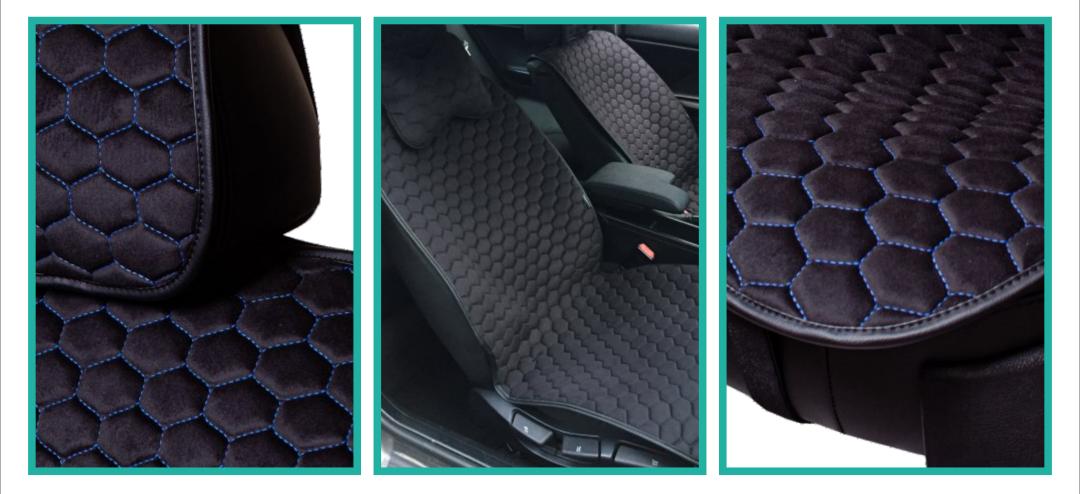

## NONROE CAPE

#### SPECIAL FABRIC WITH A SILICONE "ANTI-SLIP" COATING

Lord Autofashion