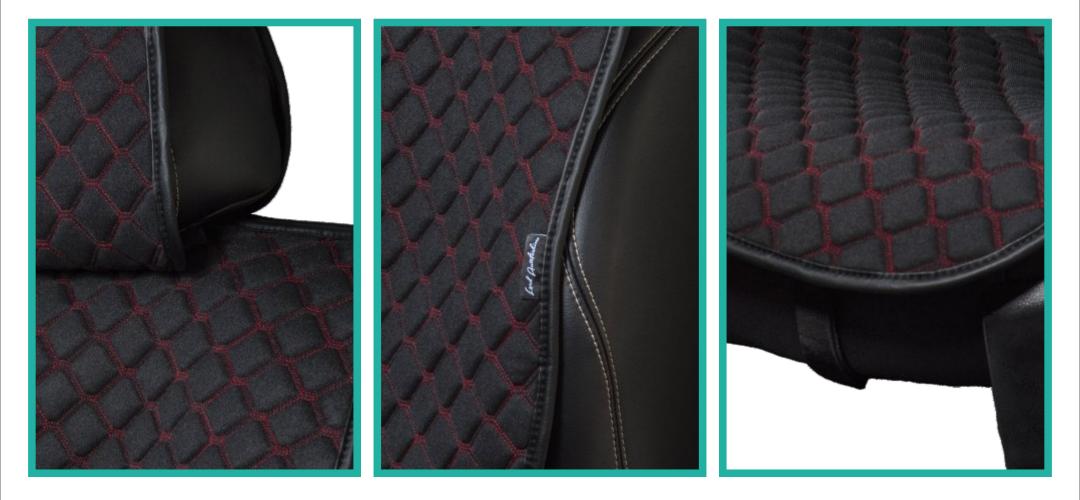

## KENTUCKY CAPE

#### SPECIAL FABRIC WITH A SILICONE "ANTI-SLIP" COATING

Autotashion