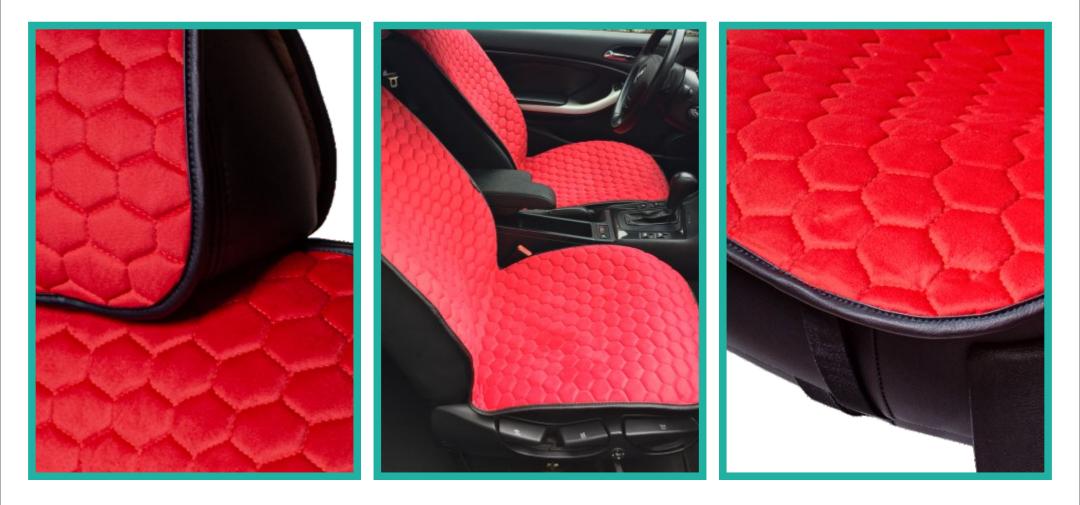

# CAPER COLOR COLOR

SPECIAL FABRIC WITH A SILICONE "ANTI-SLIP" COATING

Lord wtofashion