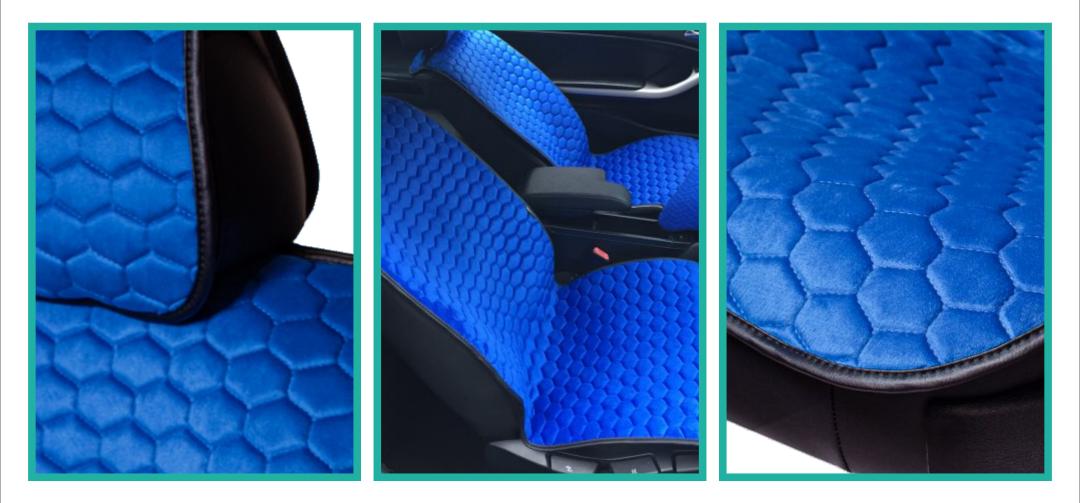

## NONROE CAPE

#### SPECIAL FABRIC WITH A SILICONE "ANTI-SLIP" COATING

Lord Autotashion