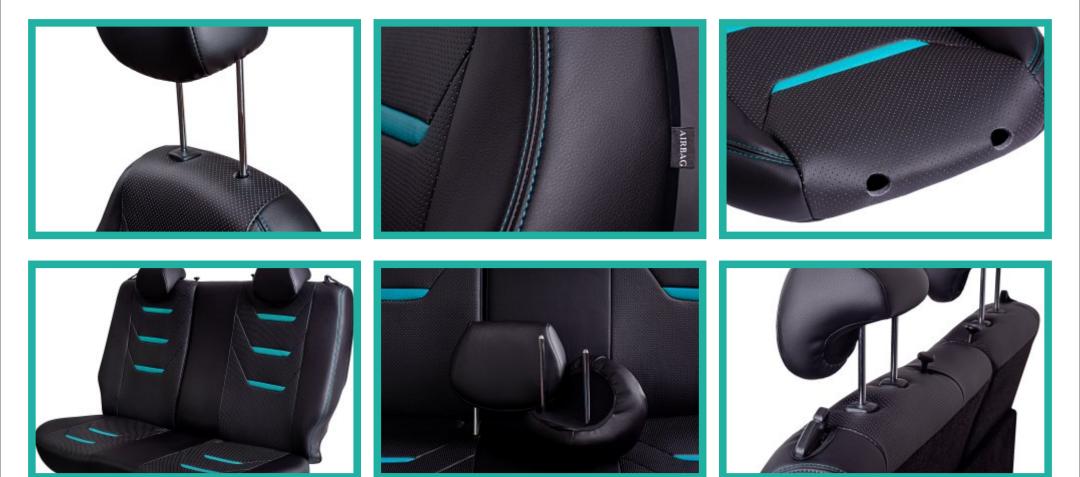

### BYRON BYRON FAUX LEATHER

#### **CUSTOM SEAT COVERS**

an grade

Lord Jutofashion