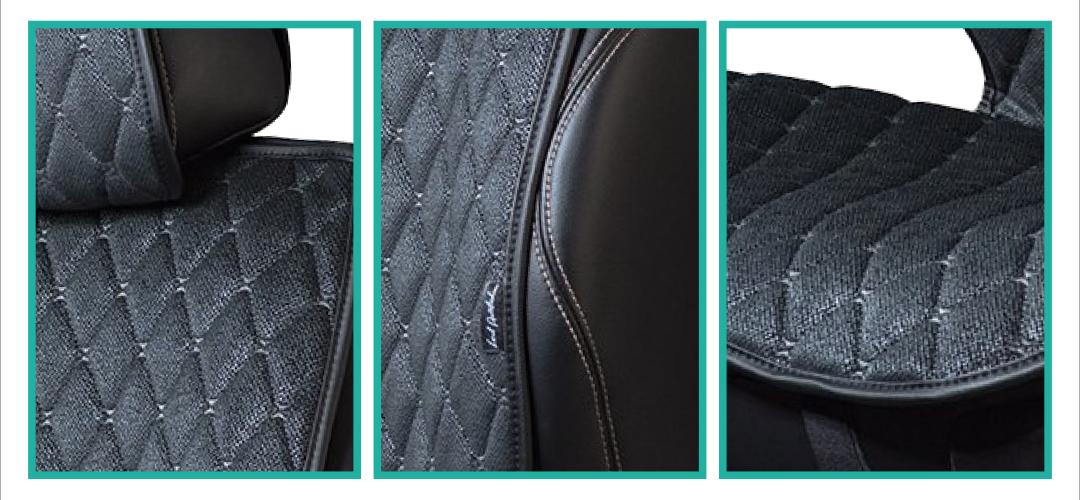

### BYRON BRESIDEN FAUX LEATHER

#### **CUSTOM SEAT COVERS**

Lord Jutofashion

Precision of execution, strict lines in design, high quality of materials, all this is collected in the Byron President model. The best solution for lovers of classic style.