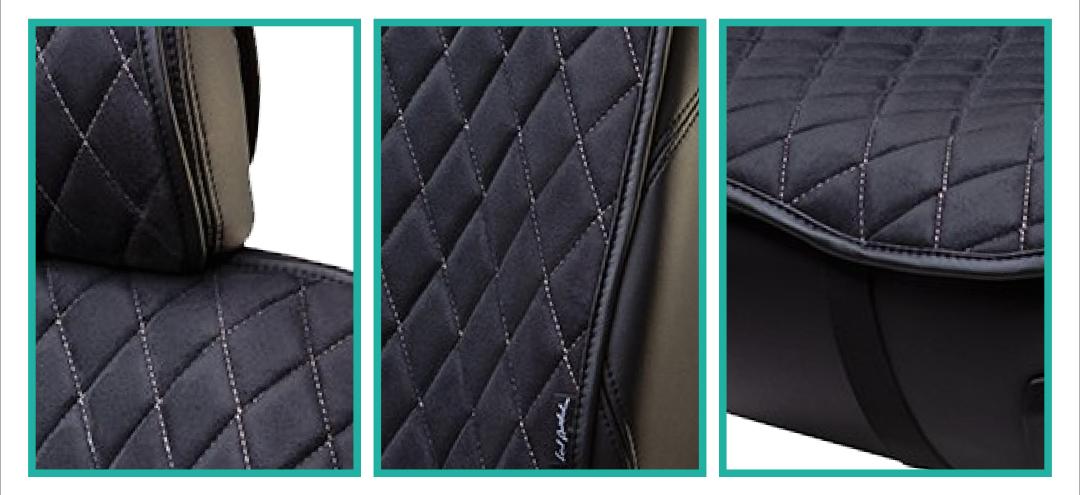

### RIDER-II FAUX LEATHER

#### **CUSTOM SEAT COVERS**

Lord Autotashion

Delight with their design and craftsmanship. The perfect combination of classic and sporty design style. We applied our best technology and knowledge to create it.