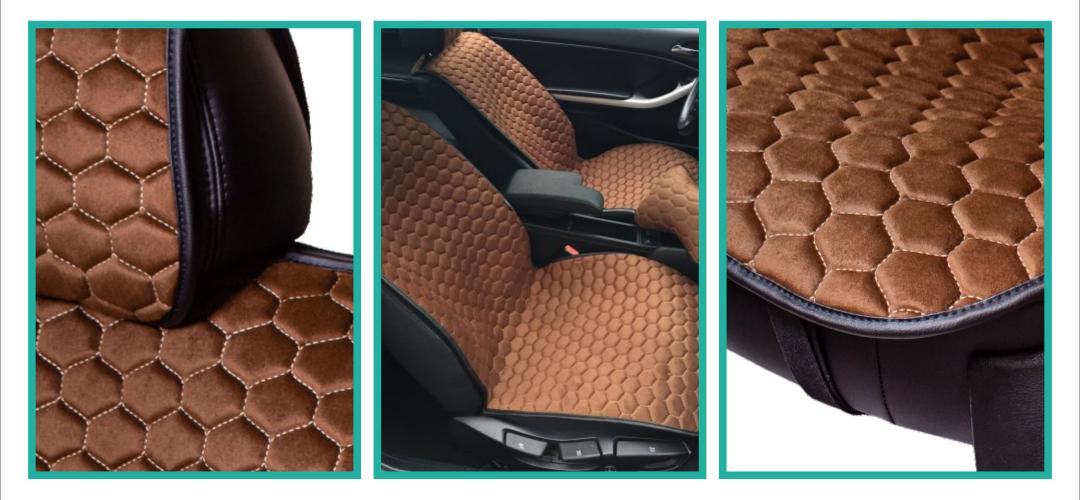

## KENTUCKY CAPE

#### SPECIAL FABRIC WITH A SILICONE "ANTI-SLIP" COATING

Autotashion