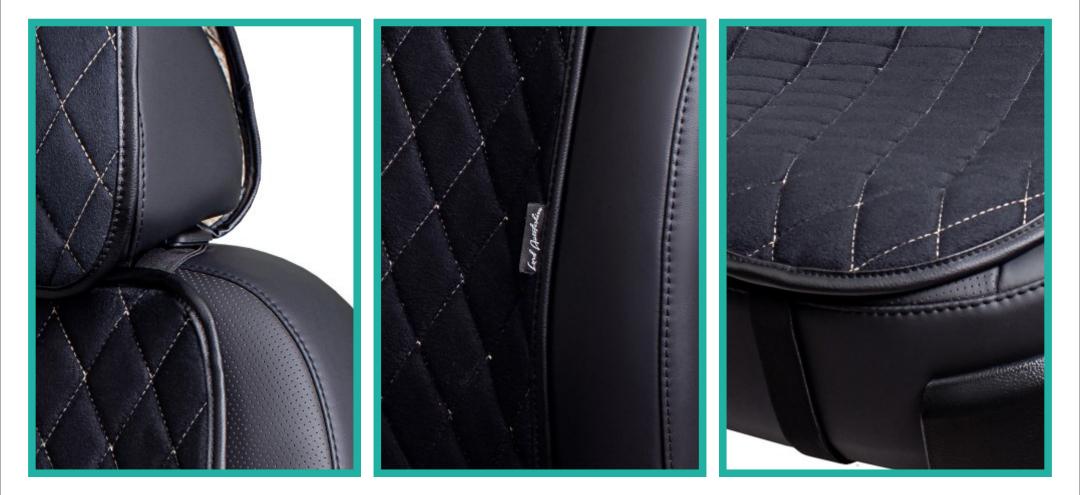

### RIDER-II FAUX LEATHER

#### **CUSTOM SEAT COVERS**

Lord Autotashion

Delight with their design and craftsmanship. The perfect combination of classic and sporty design style. We applied our best technology and knowledge to create it.