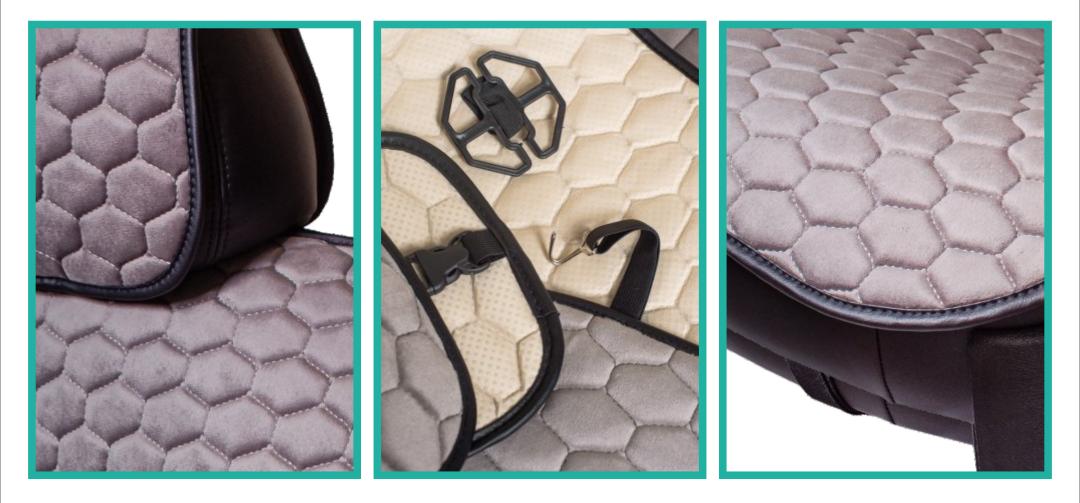

## CRYSTAL CAPE

#### SPECIAL FABRIC WITH A SILICONE "ANTI-SLIP" COATING

Lord Intotashion