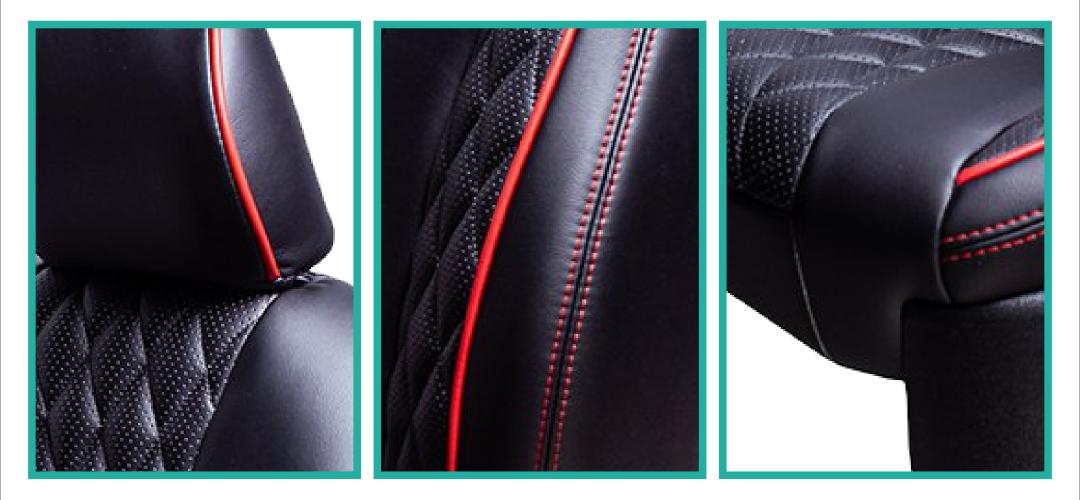

Byron President model. The best solution for lovers of classic style.



### BYRON BYRON PRESIDENT FAUX LEATHER

#### **CUSTOM SEAT COVERS**

Lord Jutofashion

Precision of execution, strict lines in design, high quality of materials, all this is collected in the Byron President model. The best solution for lovers of classic style.



# RIDER-

#### **CUSTOM SEAT COVERS**

Lord Autotashion

Delight with their design and craftsmanship. The perfect combination of classic and sporty design style. We applied our best technology and knowledge to create it.



### RIDER-II FAUX LEATHER

#### **CUSTOM SEAT COVERS**

Lord Autotashion

Delight with their design and craftsmanship. The perfect combination of classic and sporty design style. We applied our best technology and knowledge to create it.



### RIDER-II FAUX LEATHER

#### **CUSTOM SEAT COVERS**

Lord Autotashion

Delight with their design and craftsmanship. The perfect combination of classic and sporty design style. We applied our best technology and knowledge to create it.



Autotashion

## NONROE CAPE

#### SPECIAL FABRIC WITH A SILICONE "ANTI-SLIP" COATING





Lord Autotashion

## NONROE CAPE

#### SPECIAL FABRIC WITH A SILICONE "ANTI-SLIP" COATING





Lord Autofashion

## NONROE CAPE

#### SPECIAL FABRIC WITH A SILICONE "ANTI-SLIP" COATING





Autotashion

## NONROE CAPE

#### SPECIAL FABRIC WITH A SILICONE "ANTI-SLIP" COATING





Autotashion

## NONROF CAPE

#### SPECIAL FABRIC WITH A SILICONE "ANTI-SLIP" COATING





Autotashion

## NONROE CAPE

#### SPECIAL FABRIC WITH A SILICONE "ANTI-SLIP" COATING





Lord Au