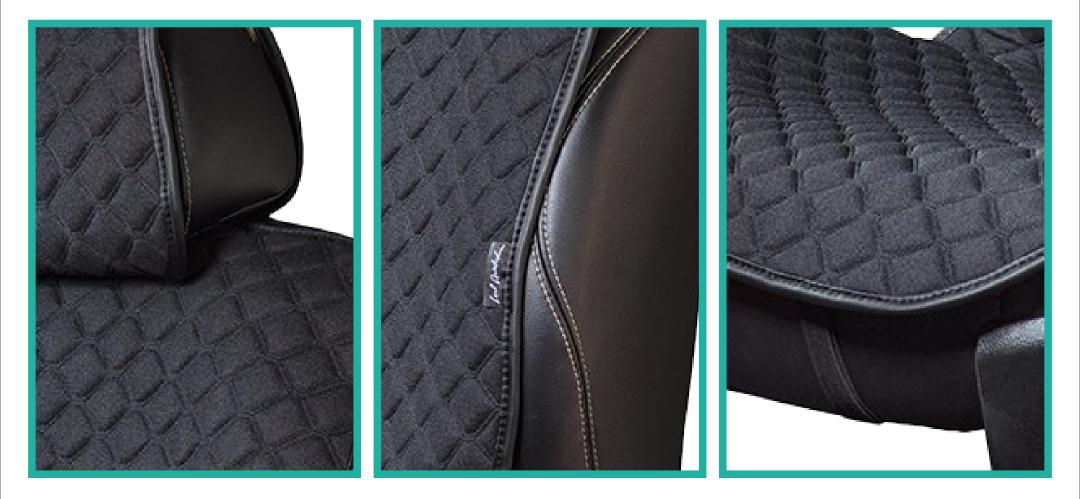

## KENTUCKY CAPE

#### SPECIAL FABRIC WITH A SILICONE "ANTI-SLIP" COATING

Lord Autobashion