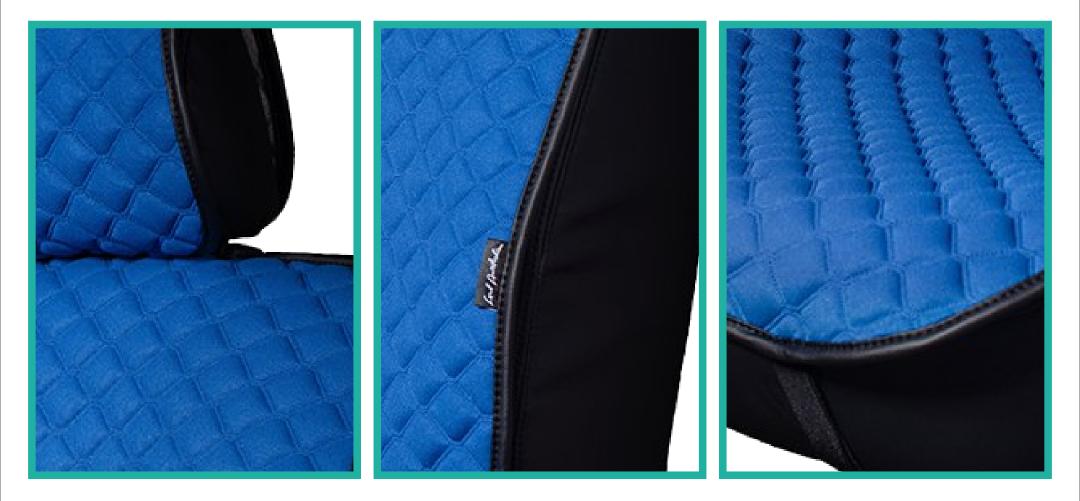

## KENTUCKY CAPE

#### SPECIAL FABRIC WITH A SILICONE "ANTI-SLIP" COATING

Autotashion