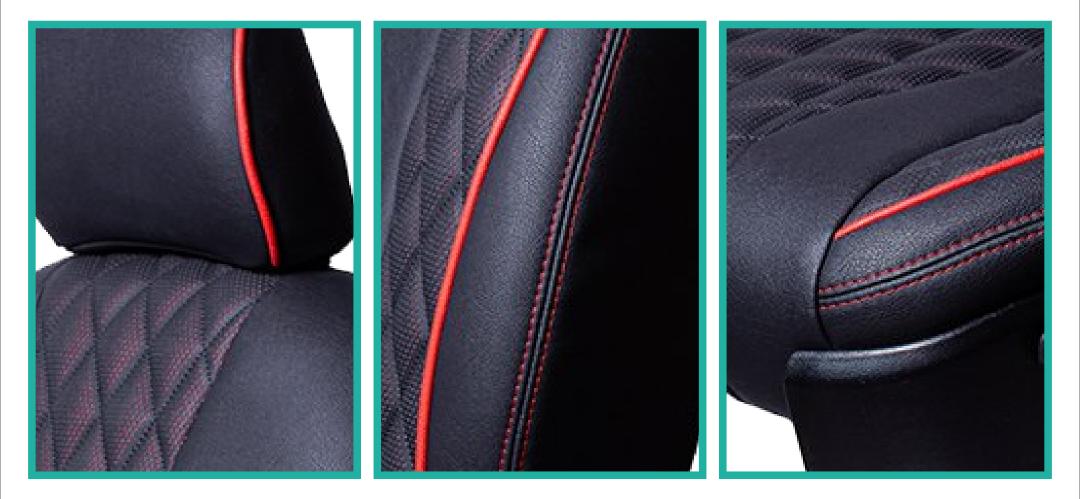

is is collected in the Byron President model. The best solution for lovers of classic style.



# RIDER-

#### **CUSTOM SEAT COVERS**

Lord Autotashion

Delight with their design and craftsmanship. The perfect combination of classic and sporty design style. We applied our best technology and knowledge to create it.



### RIDER-II FAUX LEATHER

#### **CUSTOM SEAT COVERS**

Lord Autotashion

Delight with their design and craftsmanship. The perfect combination of classic and sporty design style. We applied our best technology and knowledge to create it.



### RIDER-II FAUX LEATHER

#### **CUSTOM SEAT COVERS**

Lord Autotashion

Delight with their design and craftsmanship. The perfect combination of classic and sporty design style. We applied our best technology and knowledge to create it.



Autotashion

## NONROE CAPE

#### SPECIAL FABRIC WITH A SILICONE "ANTI-SLIP" COATING





Lord Autotashion

## NONROE CAPE

#### SPECIAL FABRIC WITH A SILICONE "ANTI-SLIP" COATING





Lord Autofashion

## NONROE CAPE

#### SPECIAL FABRIC WITH A SILICONE "ANTI-SLIP" COATING





Autotashion

## NONROE CAPE

#### SPECIAL FABRIC WITH A SILICONE "ANTI-SLIP" COATING





Autotashion

## NONROF CAPE

#### SPECIAL FABRIC WITH A SILICONE "ANTI-SLIP" COATING





Autotashion

## NONROE CAPE

#### SPECIAL FABRIC WITH A SILICONE "ANTI-SLIP" COATING





Lord Autobashion

## NONROE CAPE

### SPECIAL FABRIC WITH A SILICONE "ANTI-SLIP" COATING





Autotashion

## NONROE CAPE

### SPECIAL FABRIC WITH A SILICONE "ANTI-SLIP" COATING





Lord Autofashion

## NONROE CAPE

### SPECIAL FABRIC WITH A SILIC